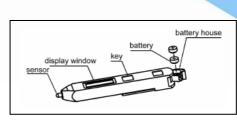

## **Vibration pen TV200/220/260**

- •Compact size, small weight, easy handling
- Prompt testing of vibration on the workshop machines
- •For quick checking of unbalance misalignment, bearings and gears
- Guard against mechanical malfunction
- •Holding tested value for 40 seconds
- Automatic switch off after 40 seconds
- •TV200 is used specially for velocity testing
- •TV220 is used specially for displacement testing
- •TV260 is used for testing of acceleration, velocity and displacement

## Technical specifications

| New                      |                                                  |                                                    |                                                                                                                                                          |
|--------------------------|--------------------------------------------------|----------------------------------------------------|----------------------------------------------------------------------------------------------------------------------------------------------------------|
| Model                    | TV200                                            | TV220                                              | TV260                                                                                                                                                    |
| Parameter                | RMS of vibration velocity (mm/s)                 | Displacement                                       | Acceleration, Velocity, Displacement                                                                                                                     |
| Testing range            | Velocity:<br>0.1mm/s~ 199.9mm/s                  | Displacement:<br>0.01 mm ~ 1.999 mm<br>(peal~peak) | Acceleration:0.01m/S <sup>2</sup> ~199.9m/S <sup>2</sup> (peak)<br>Velocity: 0.01mm/s -199.9 mm/s(RMS)<br>Displacement: 0.001mm -1.999 mm<br>(peak-peak) |
| Frequency range          | Velocity:10Hz ~ 1kHz                             | Displacement: 10Hz~<br>500Hz                       | Acceleration: 10Hz ~ 1kHz<br>Velocity: 10Hz ~ 1kHz<br>Displacement: 10Hz ~ 500Hz                                                                         |
| Accuracy                 | ±5%±2                                            |                                                    |                                                                                                                                                          |
| Display                  | 31/2 digits LCD                                  |                                                    |                                                                                                                                                          |
| Power supply             | two button batteries(LR44 or SR44)               |                                                    |                                                                                                                                                          |
| Battery capacity         | Approx. 4.5 hours working continuously           |                                                    |                                                                                                                                                          |
| Operating<br>Temperature | $0^{\circ}$ C ~ $40^{\circ}$ C                   |                                                    |                                                                                                                                                          |
| Environment<br>humidity  | <85%                                             |                                                    |                                                                                                                                                          |
| Dimension                | 150mm×22mm × 18mm                                |                                                    |                                                                                                                                                          |
| Dimension<br>Weight      | 55g (include two batteries)                      |                                                    |                                                                                                                                                          |
| Standard delivery        | Main unit<br>Protective sheath<br>Button battery |                                                    |                                                                                                                                                          |