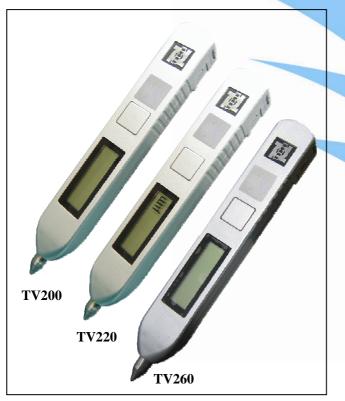

## **Vibration pen TV200/220/260**

- •Compact size, small weight, easy handling
- Prompt testing of vibration on the workshop machines
- •For quick checking of unbalance misalignment, bearings and gears
- Guard against mechanical malfunction
- •Holding tested value for 40 seconds
- Automatic switch off after 40 seconds
- •TV200 is used specially for velocity testing
- •TV220 is used specially for displacement testing
- •TV260 is used for testing of acceleration, velocity and displacement

## Technical specifications

| New                      |                                                  |                                                    |                                                                                                                                                          |
|--------------------------|--------------------------------------------------|----------------------------------------------------|----------------------------------------------------------------------------------------------------------------------------------------------------------|
| Model                    | TV200                                            | TV220                                              | TV260                                                                                                                                                    |
| Parameter                | RMS of vibration velocity (mm/s)                 | Displacement                                       | Acceleration, Velocity, Displacement                                                                                                                     |
| Testing range            | Velocity:<br>0.1mm/s~ 199.9mm/s                  | Displacement:<br>0.01 mm ~ 1.999 mm<br>(peal~peak) | Acceleration:0.01m/S <sup>2</sup> ~199.9m/S <sup>2</sup> (peak)<br>Velocity: 0.01mm/s -199.9 mm/s(RMS)<br>Displacement: 0.001mm -1.999 mm<br>(peak-peak) |
| Frequency range          | Velocity:10Hz ~ 1kHz                             | Displacement: 10Hz~<br>500Hz                       | Acceleration: 10Hz ~ 1kHz<br>Velocity: 10Hz ~ 1kHz<br>Displacement: 10Hz ~ 500Hz                                                                         |
| Accuracy                 | ±5%±2                                            |                                                    |                                                                                                                                                          |
| Display                  | 31/2 digits LCD                                  |                                                    |                                                                                                                                                          |
| Power supply             | two button batteries(LR44 or SR44)               |                                                    |                                                                                                                                                          |
| Battery capacity         | Approx. 4.5 hours working continuously           |                                                    |                                                                                                                                                          |
| Operating<br>Temperature | $0^{\circ}$ C ~ $40^{\circ}$ C                   |                                                    |                                                                                                                                                          |
| Environment<br>humidity  | <85%                                             |                                                    |                                                                                                                                                          |
| Dimension                | 150mm×22mm × 18mm                                |                                                    |                                                                                                                                                          |
| Dimension<br>Weight      | 55g (include two batteries)                      |                                                    |                                                                                                                                                          |
| Standard delivery        | Main unit<br>Protective sheath<br>Button battery |                                                    |                                                                                                                                                          |